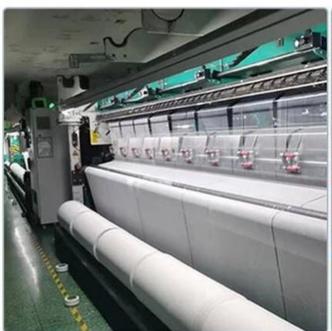

## **CYG Nylon Tulle Mesh Fabric for Bridal Wedding Dress**

| Product       | Tulle Mesh fabric           |
|---------------|-----------------------------|
| MOQ           | 100 YARDS if for stock item |
| Delivery Time | Within 3-5 days             |
| Shipment Term | By express, by air, by sea  |
| Sample        | Free sample                 |

## **Detal Image**







### OUR FACTORY & OUR WAREHOUSE





#### **CUSTOMER PHOTO**









# OUR CUSTOMERS

We are always ready to provide the best service to each of our customers and expect the cooperation are beginning.







#### **CUSTOMER PRAISE**

Hi,,the last order the crinoline was nice and stiff,,,is the white one the same,,i want to go ahead with the order please and send as soon as possible,,can I get 200 metres instead please,,regards Michelle







enrique casillas 2017-10-22 11:03

any, thanks a lot i already received the goods, every thing all rigth!!!! i will keep in touch

enrique casillas

yes the braid came,,thank you so much for fast prompt delivery..regards michelle

On Monday, 9 October 2017 19:38:57 AEDT, server1@cyangguang.cn <server1@cyangguang.cn> wrote:

#### FAQ

Q1:Are you an ended manufacture?

A1: Yes, we hav