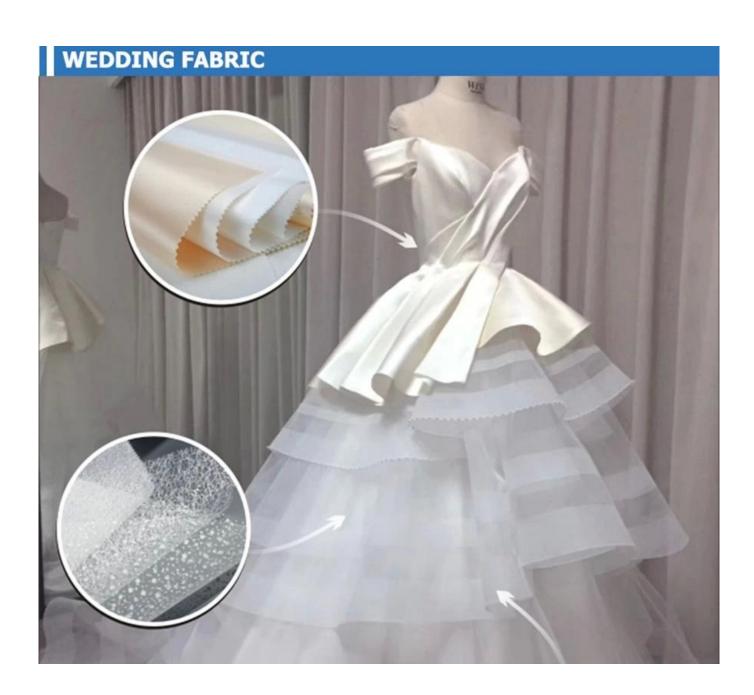

## **CYG Nylon Tulle Mesh Fabric for Bridal Wedding Dress**

| Product       | Tulle Mesh fabric           |
|---------------|-----------------------------|
| MOQ           | 100 YARDS if for stock item |
| Delivery Time | Within 3-5 days             |
| Shipment Term | By express, by air, by sea  |
| Sample        | Free sample                 |

## **Detal Image**