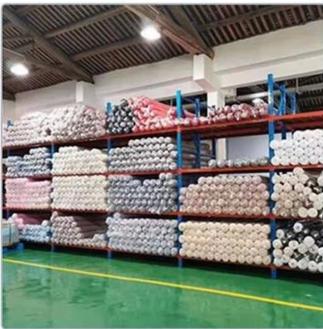

## **CYG Nylon Tulle Mesh Fabric for Bridal Wedding Dress**

| Product       | Tulle Mesh fabric           |
|---------------|-----------------------------|
| MOQ           | 100 YARDS if for stock item |
| Delivery Time | Within 3-5 days             |
| Shipment Term | By express, by air, by sea  |
| Sample        | Free sample                 |

## **Detal Image**







### OUR FACTORY & OUR WAREHOUSE





#### **CUSTOMER PHOTO**









# OUR CUSTOMERS

We are always ready to provide the best service to each of our customers and expect the cooperation are beginning.







#### **CUSTOMER PRAISE**

Hi,,the last order the crinoline was nice and stiff,,,is the white one the same,,i want to go ahead with the order please and send as soon as possible,,can I get 200 metres instead please,,regards Michelle







enrique casillas 2017-10-22 11:03

any, thanks a lot i already received the goods, every thing all rigth!!!! i will keep in touch

enrique casillas

yes the braid came,,thank you so much for fast prompt delivery..regards michelle

On Monday, 9 October 2017 19:38:57 AEDT, server1@cyangguang.cn <server1@cyangguang.cn> wrote:

#### FAQ

Q1:Are you an ended manufacture?

A1: Yes, we have