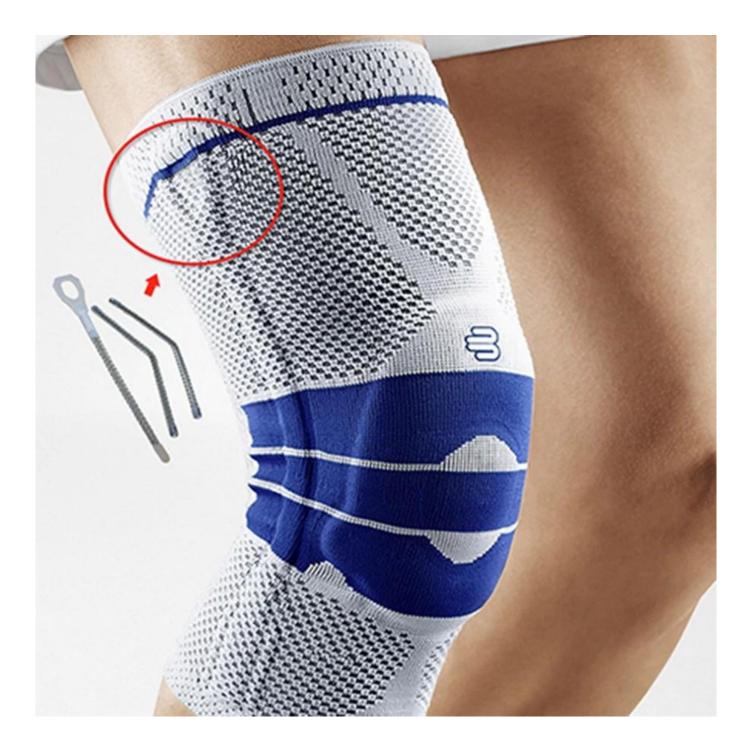

# New Design Spiral Steel Bone With Handle For Adjustable Knee Support Protector

\* Removable- you can take it out,easy to wash

\* Strong flexible-allow great mobility creating

\* Spiral steel bones are a universal style bone used in many theaters and ballet companies. They support the garment but allow great mobility creating knee protector that can be flexible and are comfortable to wear.

| PRODUCT SPECIFICATION |                                               |
|-----------------------|-----------------------------------------------|
| Product Name          | Removable Spiral Steel Boning with Handle     |
| Material              | Stainless steel , Carbon &electroplate        |
| Width                 | 4-10mm                                        |
| Length                | 5-35cm                                        |
| Color                 | Silver                                        |
| Feature               | Strong flexible-allow great mobility creating |