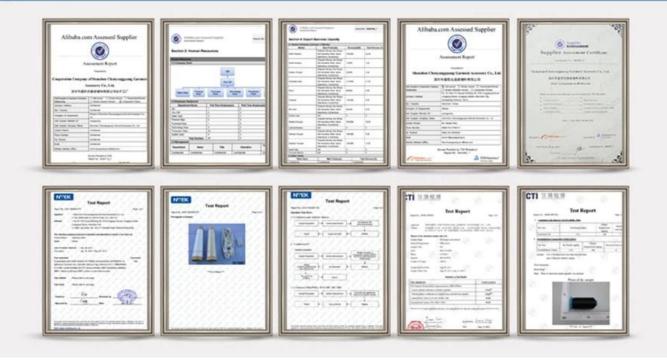

The main products are polyester bone, plastic bones, crinoline horsehair braid, corset steel busk, flat steel bone, fold over elastic, ribbon, bra straps, bra slider and so on. Our company's culture is providing the most valuable products and services to the domestic and foreign customers, improving the level of life, enjoying a quality life. We are happy to provide a comprehensive service for our customers, from inquiry to customer receipt, customer feedback and a series of follow-up service. We believed service attitude that will improve the additional value of products is more important than the product.

Our company are well recognized by the industry for our integrity, strength, products quality and our warm service. We sincerely welcome you to visit Chenyangguang !

### CERTIFICATE



### Customer Feedback

#### Order No.: 73993039001027990

Supplier Service: Very Satisfied (5 stors) On-time Shipment: Very Satisfied (5 stors)



### CYG wholesale laminated foam fabric fro bra c...

Finally I found the quality that I want. As a designer I am on quality and satisfaction. I Love the product and the service from the supplier, specially to Ms Summery and her production manager. They are trusted sell er and very helpful. I am thankful because they came out with ... View More



\*\*\*\*



- Q: May I know the leading time?
- A: Sure, steel bone the leading time would be within 2-5 business days.
- Q: What about the shipping time, how long can I get the goods?
- A: V shape steel bra wire15-30 workdays by post air mail, 5-7 workdays by express.
- Q: What if I don't get the it