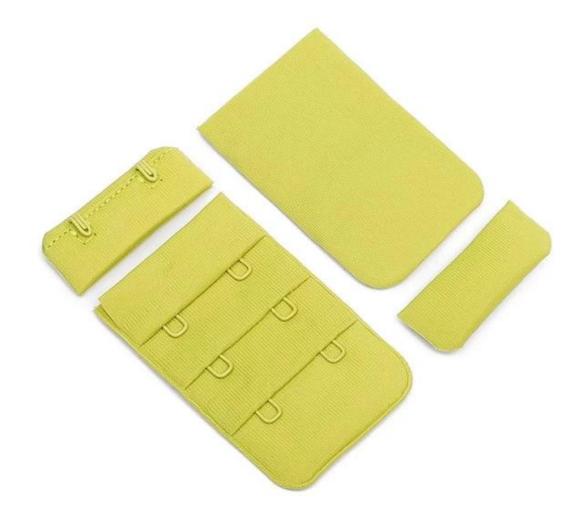

# Special Craft Way

-edge folded/covered

Normal Craft Way
-high temperature cutting