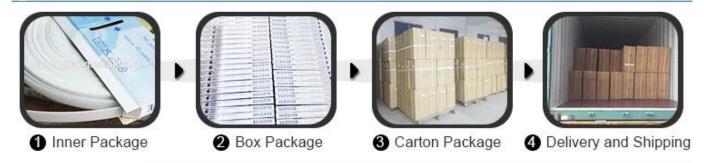

ered                                                           |
| MOQ           | 500pairs for black, white and skin;<br>3600pairs for customized color. |
| Delivery time | 7-15 workdays                                                          |
| Shipping term | by express(DHL, UPS, FEDEX), by air; by sea                            |

# Special Craft Way

-edge folded/covered



Normal Craft Way
-high temperature cutting



# The Other Material

Nylon 3 rows\* 2 hooks



# 4 rows \* 4 hooks Stainless Steel material



The other size for reference



#### **EXHIBITION**









#### CUSTOMER PHOTO









## OUR CUSTOMERS

We are always ready to provide the best service to each of our customers and expect the cooperation are beginning.







#### PRODUCTION AND TRANSPORTATION PROCESS



#### PRODUCTION PROCESS





**CYG** home