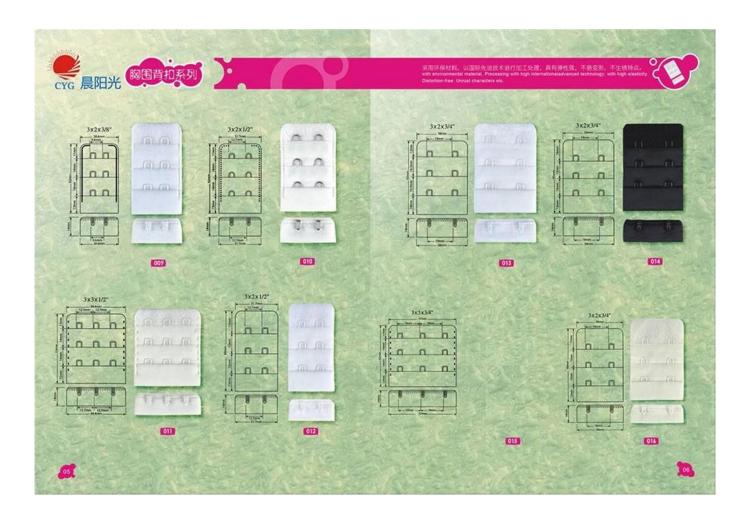

# The Other Material

Nylon 3 rows\* 2 hooks

# 4 rows \* 4 hooks Stainless Steel material

The other size for reference