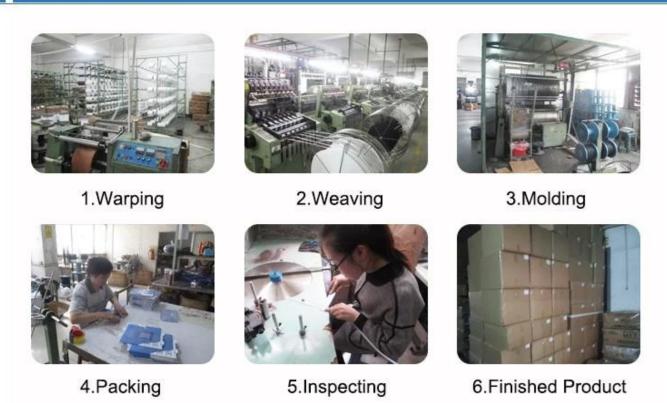

|
| MOQ           | 500pairs for black, white and skin;<br>3600pairs for customized color. |
| Delivery time | 7-15 workdays                                                          |
| Shipping term | by express(DHL, UPS, FEDEX), by air; by sea                            |

# Special Craft Way

-edge folded/covered



Normal Craft Way
-high temperature cutting



# The Other Material

Nylon 3 rows\* 2 hooks



# 4 rows \* 4 hooks Stainless Steel material



The other size for reference



#### **EXHIBITION**









#### CUSTOMER PHOTO









## OUR CUSTOMERS

We are always ready to provide the best service to each of our customers and expect the cooperation are beginning.







#### PRODUCTION AND TRANSPORTATION PROCESS



#### PRODUCTION PROCESS





**CYG** home