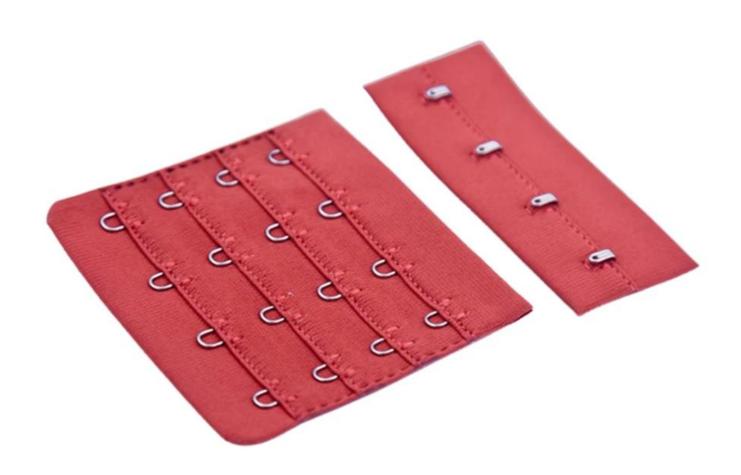

ook and eye tape, bra back closures                               |
|---------------|------------------------------------------------------------------------|
| Material      | microfiber fabric; nylon coated hook and eye                           |
| Craft         | edge covered                                                           |
| MOQ           | 500pairs for black, white and skin;<br>3600pairs for customized color. |
| Delivery time | 7-15 workdays                                                          |
| Shipping term | by express(DHL, UPS, FEDEX), by air; by sea                            |

# Special Craft Way

-edge folded/covered



Normal Craft Way
-high temperature cutting



# The Other Material

Nylon 3 rows\* 2 hooks



# 4 rows \* 4 hooks Stainless Steel material



The other size for reference



#### **EXHIBITION**









#### CUSTOMER PHOTO









## OUR CUSTOMERS

We are always ready to provide the best service to each of our customers and expect the cooperation are beginning.







#### PRODUCTION AND TRANSPORTATION PROCESS



#### PRODUCTION PROCESS





**CYG** home