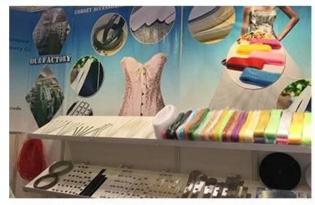

|
|---------------|------------------------------------------------------------------------|
| Material      | microfiber fabric; nylon coated hook and eye                           |
| Craft         | edge covered                                                           |
| MOQ           | 500pairs for black, white and skin;<br>3600pairs for customized color. |
| Delivery time | 7-15 workdays                                                          |
| Shipping term | by express(DHL, UPS, FEDEX), by air; by sea                            |

# Special Craft Way

-edge folded/covered



Normal Craft Way
-high temperature cutting



# The Other Material

Nylon 3 rows\* 2 hooks



# 4 rows \* 4 hooks Stainless Steel material



The other size for reference



#### **EXHIBITION**









#### CUSTOMER PHOTO









## OUR CUSTOMERS

We are always ready to provide the best service to each of our customers and expect the cooperation are beginning.







#### PRODUCTION AND TRANSPORTATION PROCESS



#### PRODUCTION PROCESS





**CYG** home