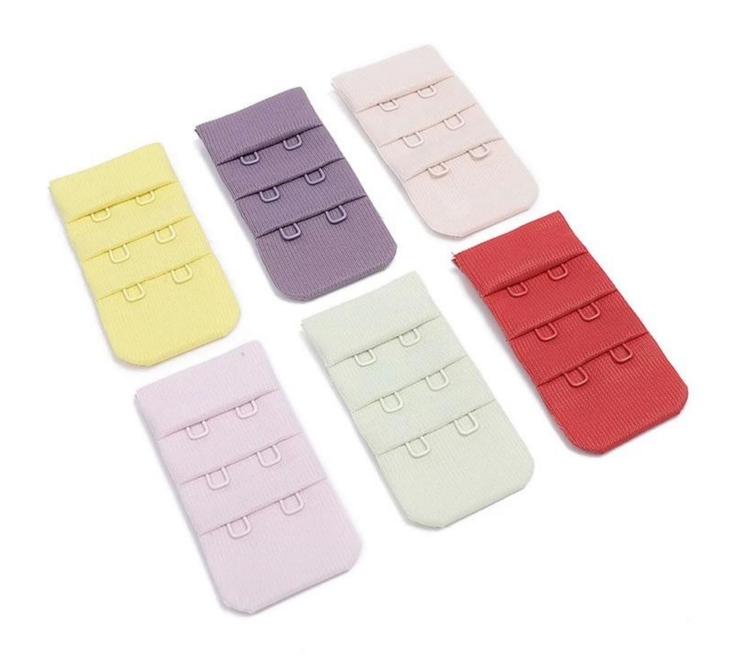

e**

#### **Back closures manufacturer**

#### -Microfiber Edge Covered

| Product       | bra hook and eye tape, bra back closures                               |
|---------------|------------------------------------------------------------------------|
| Material      | microfiber fabric; nylon coated hook and eye                           |
| Craft         | edge covered                                                           |
| MOQ           | 500pairs for black, white and skin;<br>3600pairs for customized color. |
| Delivery time | 7-15 workdays                                                          |
| Shipping term | by express(DHL, UPS, FEDEX), by air; by sea                            |

# Special Craft Way

-edge folded/covered



Normal Craft Way
-high temperature cutting



# The Other Material

Nylon 3 rows\* 2 hooks



# 4 rows \* 4 hooks Stainless Steel material



The other size for reference



#### **EXHIBITION**









#### CUSTOMER PHOTO









## OUR CUSTOMERS

We are always ready to provide the best service to each of our customers and expect the cooperation are beginning.







#### PRODUCTION AND TRANSPORTATION PROCESS



#### PRODUCTION PROCESS





**CYG** home