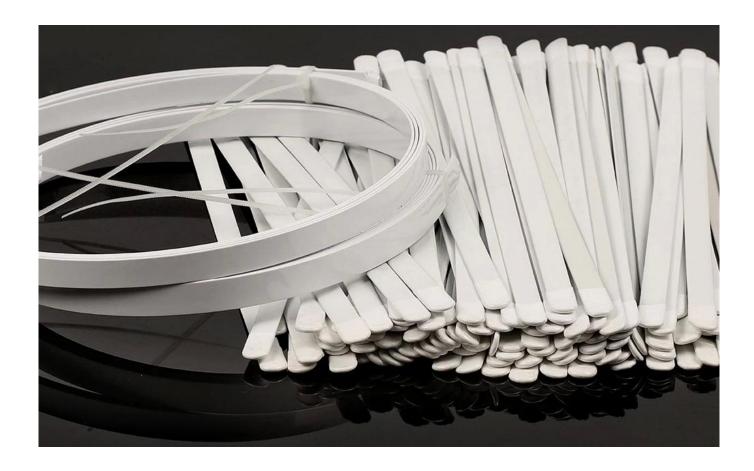

## By tHey pieces

| Product             | Flat steel boning corset      |
|---------------------|-------------------------------|
| Size                | 5mm-12mm or customized        |
| MOQ                 | 500 pieces                    |
| Material            | Manganese and paint           |
| Wrap                | General in 200 pieces per bag |
| delivery time       | 3-5 business days             |
| Shipping conditions | By express, by air and by sea |
| Payment terms       | LC, TT, Western Union, Paypal |

Continuous boning in white steel with headband connector