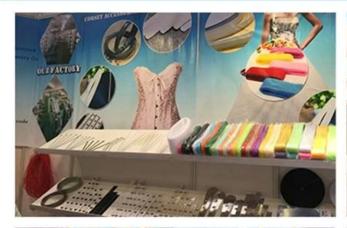

## China factory flat steel bones for corsetry

## By tHey pieces

| Product             | Flat steel boning corset      |
|---------------------|-------------------------------|
| Size                | 5mm-12mm or customized        |
| MOQ                 | 500 pieces                    |
| Material            | Manganese and paint           |
| Wrap                | General in 200 pieces per bag |
| delivery time       | 3-5 business days             |
| Shipping conditions | By express, by air and by sea |
| Payment terms       | LC, TT, Western Union, Paypal |



Continuous boning in white steel with headband connector





# Application

APPLICATION

Corsetry/wedding dress/petticoat/skirt shape



### CERTIFICATE





















#### **EXHIBITION**









### **FAQ**

Q1: Are you manufacturing finished?

A1: Yes, we have our factory

Q2: Why chose Cilnyangguang as our supplier?

1.8 years of supplier experience·

2. Good quality with best price

3. Single sourcing. Save your time, save your money

Q3:How about your shipping terms? How long can I get the goods?

1. By sea; By plane; Express: DHL, UPS, TNT, EMS, FedEx;

2.In general, the delivery the delay would be 2 to 5 working days. 5-7 working days by express; 15-30 working days by air or by sea.