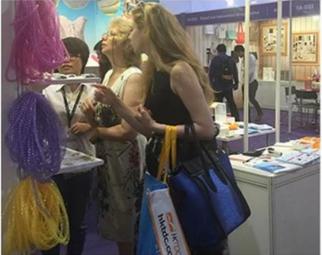

## China factory flat steel bones for corsetry

## By tHey pieces

| Product             | Flat steel boning corset      |
|---------------------|-------------------------------|
| Size                | 5mm-12mm or customized        |
| MOQ                 | 500 pieces                    |
| Material            | Manganese and paint           |
| Wrap                | General in 200 pieces per bag |
| delivery time       | 3-5 business days             |
| Shipping conditions | By express, by air and by sea |
| Payment terms       | LC, TT, Western Union, Paypal |



Continuous boning in white steel with headband connector





# Application

APPLICATION

Corsetry/wedding dress/petticoat/skirt shape



### CERTIFICATE





















#### **EXHIBITION**









### **FAQ**

Q1: Are you manufacturing finished?

A1: Yes, we have our factory

Q2: Why chose Cilnyangguang as our supplier?

1.8 years of supplier experience·

2. Good quality with best price

3. Single sourcing. Save your time, save your money

Q3:How about your shipping terms? How long can I get the goods?

1. By sea; By plane; Express: DHL, UPS, TNT, EMS, FedEx;

2.In general, the delivery the delay would be 2 to 5 working days. 5-7 working days by express; 15-30 working days by air or by sea.