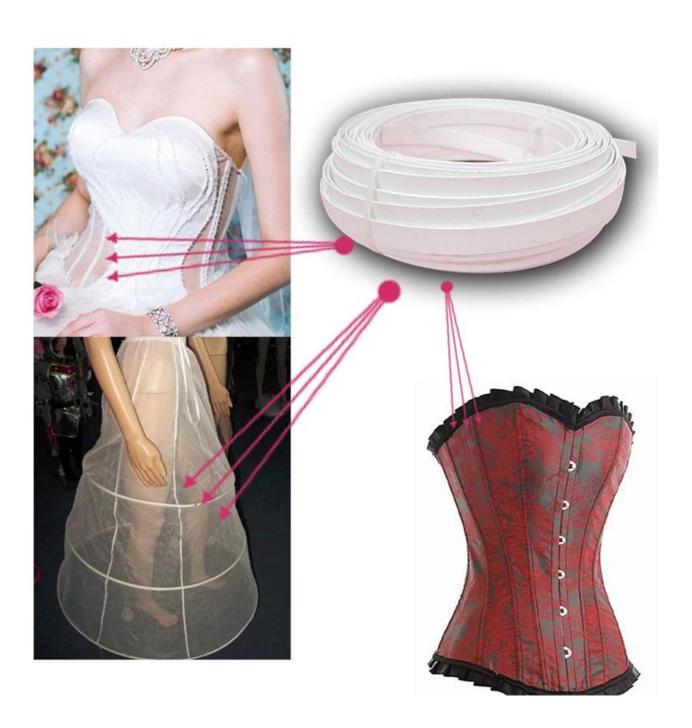

## China factory flat steel bones for corsetry

## By tHey pieces

| Product             | Flat steel boning corset      |
|---------------------|-------------------------------|
| Size                | 5mm-12mm or customized        |
| MOQ                 | 500 pieces                    |
| Material            | Manganese and paint           |
| Wrap                | General in 200 pieces per bag |
| delivery time       | 3-5 business days             |
| Shipping conditions | By express, by air and by sea |
| Payment terms       | LC, TT, Western Union, Paypal |



Continuous boning in white steel with headband connector





# Application

APPLICATION

Corsetry/wedding dress/petticoat/skirt shape



### CERTIFICATE





















#### **EXHIBITION**









### **FAQ**

Q1: Are you manufacturing finished?

A1: Yes, we have our factory

Q2: Why chose Cilnyangguang as our supplier?

1.8 years of supplier experience·

2. Good quality with best price

3. Single sourcing. Save your time, save your money

Q3:How about your shipping terms? How long can I get the goods?

1. By sea; By plane; Express: DHL, UPS, TNT, EMS, FedEx;

2.In general, the delivery the delay would be 2 to 5 working days. 5-7 working days by express; 15-30 working days by air or by sea.