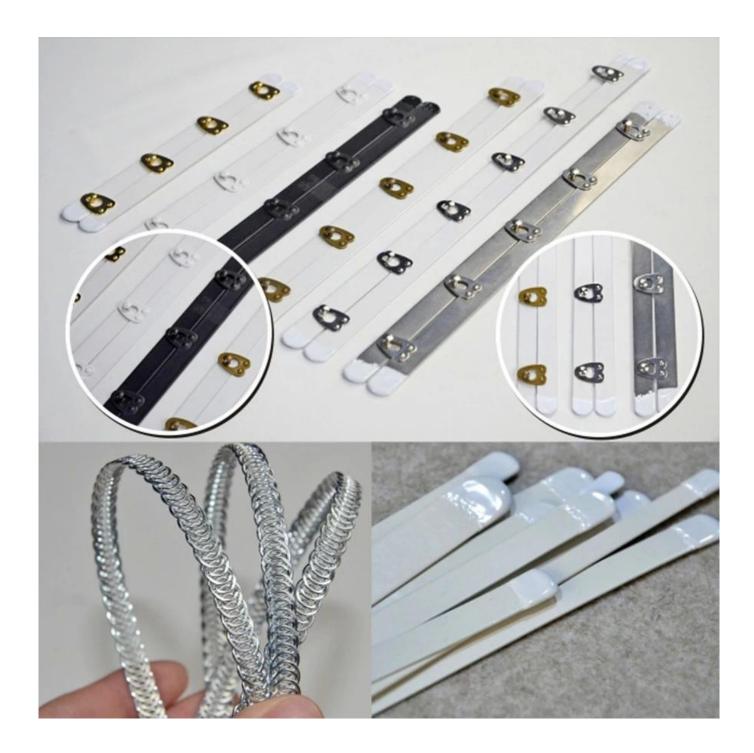

## By tHey pieces

| Product             | Flat steel boning corset      |
|---------------------|-------------------------------|
| Size                | 5mm-12mm or customized        |
| MOQ                 | 500 pieces                    |
| Material            | Manganese and paint           |
| Wrap                | General in 200 pieces per bag |
| delivery time       | 3-5 business days             |
| Shipping conditions | By express, by air and by sea |
| Payment terms       | LC, TT, Western Union, Paypal |

Continuous boning in white steel with headband connector