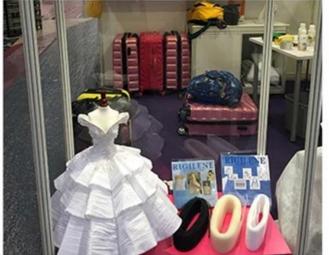

## China factory flat steel bones for corsetry

## By tHey pieces

| Product             | Flat steel boning corset      |
|---------------------|-------------------------------|
| Size                | 5mm-12mm or customized        |
| MOQ                 | 500 pieces                    |
| Material            | Manganese and paint           |
| Wrap                | General in 200 pieces per bag |
| delivery time       | 3-5 business days             |
| Shipping conditions | By express, by air and by sea |
| Payment terms       | LC, TT, Western Union, Paypal |



Continuous boning in white steel with headband connector





# Application

APPLICATION

Corsetry/wedding dress/petticoat/skirt shape



### CERTIFICATE





















#### **EXHIBITION**









### **FAQ**

Q1: Are you manufacturing finished?

A1: Yes, we have our factory

Q2: Why chose Cilnyangguang as our supplier?

1.8 years of supplier experience·

2. Good quality with best price

3. Single sourcing. Save your time, save your money

Q3:How about your shipping terms? How long can I get the goods?

1. By sea; By plane; Express: DHL, UPS, TNT, EMS, FedEx;

2.In general, the delivery the delay would be 2 to 5 working days. 5-7 working days by express; 15-30 working days by air or by sea.