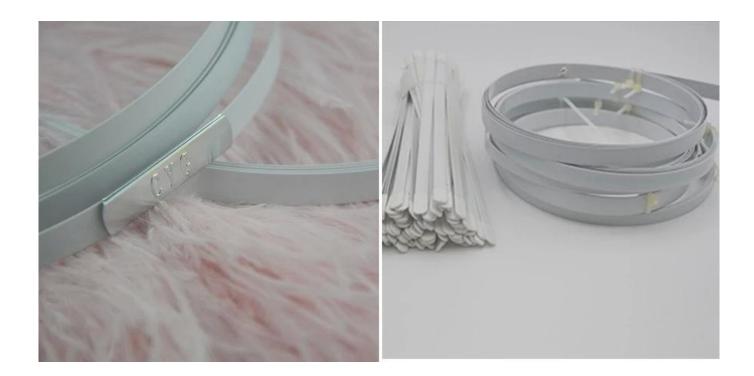

## By tHey pieces

| Product             | Flat steel boning corset      |
|---------------------|-------------------------------|
| Size                | 5mm-12mm or customized        |
| MOQ                 | 500 pieces                    |
| Material            | Manganese and paint           |
| Wrap                | General in 200 pieces per bag |
| delivery time       | 3-5 business days             |
| Shipping conditions | By express, by air and by sea |
| Payment terms       | LC, TT, Western Union, Paypal |

Continuous boning in white steel with headband connector