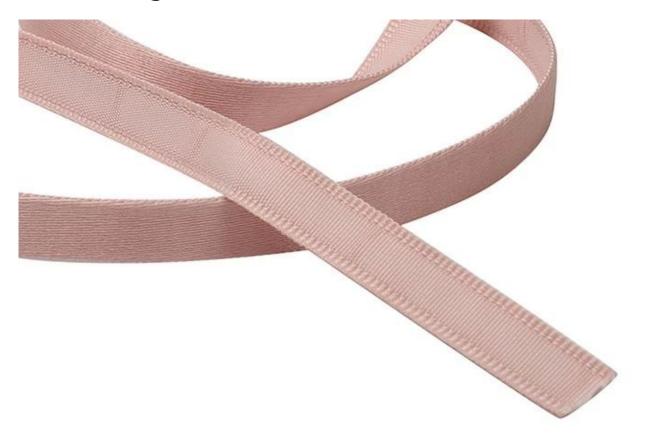

# -Boning Channeling

Bra underwire channeling is top quality - thick and soft with a plush back for comfort.

We added the **thermal fuse** material and keep the casing good stretch. This casing is a proper tube to fully enclose the underwires and prevent them from rubbing against the skin and the outer bra fabric.

The channeling can also be used to corset making. For 6mm or narrow boning.

Can do the Pantone color to match your bra band elastics. Width: 3/8'' (1cm). Sold by the yard.

| Material      | Nylon, polyester, thermal fuse                                 |
|---------------|----------------------------------------------------------------|
| MOQ           | 1000 YDS for black, white and skin; 3000 YDS for pantone color |
| Payment Terms | TT, Bank Wire, Paypal, Western Union                           |

#### **Detail Image**