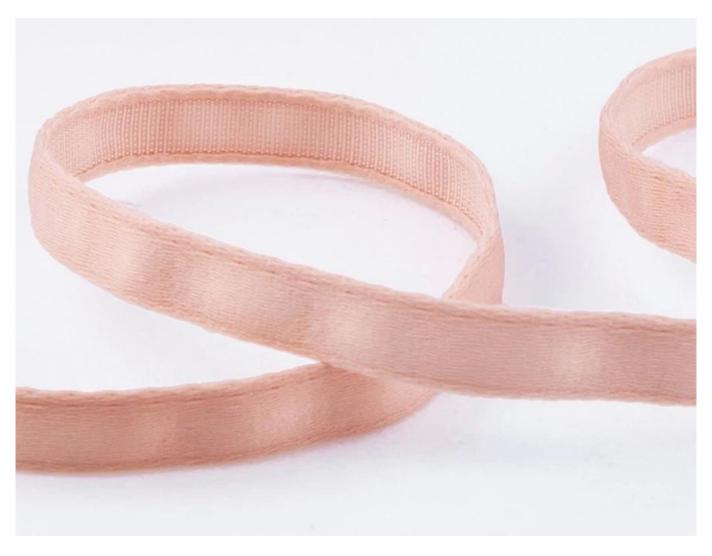

## **Bra & Swimwear Accessories Bra Underwire Casing Cotton Case**

Bra underwire casing is soft against your skin, but has a layer of very strong fabric on the insi de to give good protection from the underwire

## **Detail Image**

Besides the 10mm width, 12mm and 15mm are available. Pls kindly contact us if you want kno w more!