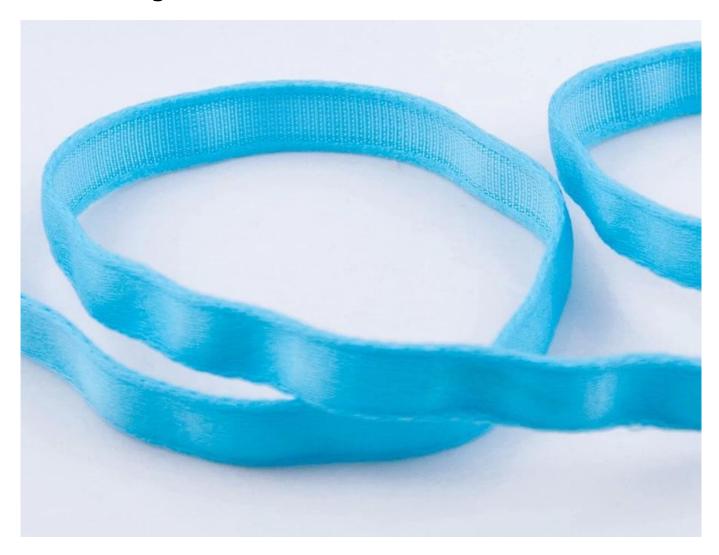

## **Bra & Swimwear Accessories Bra Underwire Casing Cotton Case**

Bra underwire casing is soft against your skin, but has a layer of very strong fabric on the insi de to give good protection from the underwire

## **Detail Image**

Besides the 10mm width, 12mm and 15mm are available. Pls kindly contact us if you want kno w more!