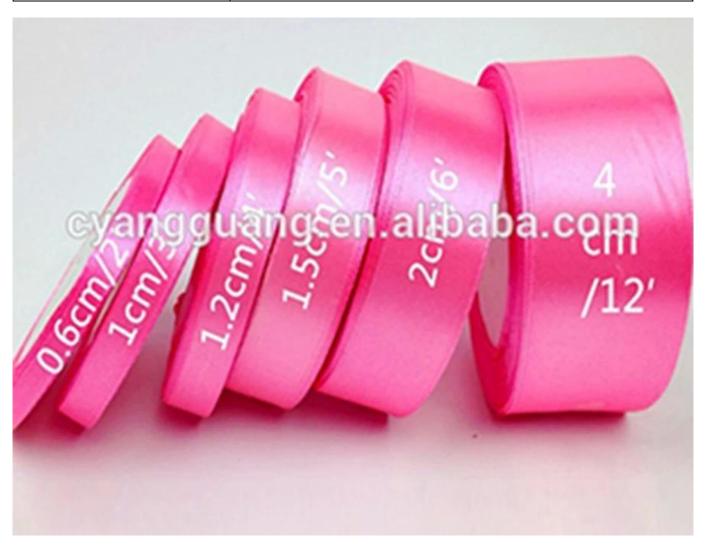

## 5/8 Inch Satin Ribbon China Factory Supplier

Our Satin Ribbon made with 100% Polyester. This silky smooth textures makes a perfect addition to use in any occasion such as gift wrapping, invitations, bows and much more. Factory wholesale price

## PRODUCT SPECIFICATION

| Product  | Satin Ribbon          |
|----------|-----------------------|
| Size     | 5/8 inch              |
| Material | 100% Polyester; Nylon |
| MOQ      | 5000 YARDS            |
| Feather  | silky smooth textures |