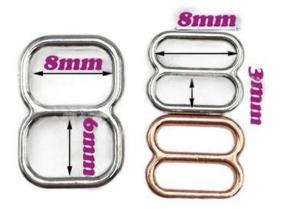

## Tall Sliders Bra Slider Manufacturer China



## Piemērošana

APPLICATION



## One-Stop Service.

We try our best to save your cost and time. And provide our best Service, professional operation, excellent quality to you.



#### **CUSTOMER PHOTO**









# OUR CUSTOMERS

We are always ready to provide the best service to each of our customers and expect the cooperation are beginning.







#### OUR COMPANY



Established in 2011 year, is a star company.

We specialized in manufacture of styling accessories, located in beautiful city of Shenzhen, Guangdong Province. The main products are polyester bone, plastic bones, crinoline horsehair braid, corset steel busk, flat steel bone, fold over elastic, ribbon, bra straps, bra slider and so on. Our company's culture is providing the most valuable products and services to the domestic