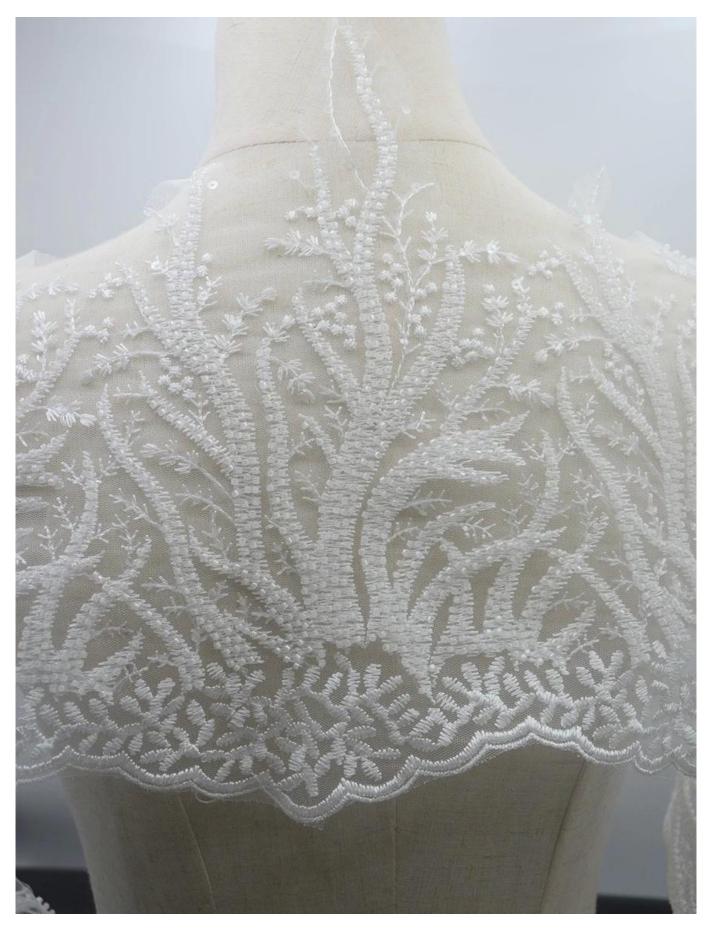

# Beaded Metallic Embroidery Lace Trimming Detail Image

Other Style

### APPLICATION

Besides the wedding dress, it also can use for hat and other crafts decoration.