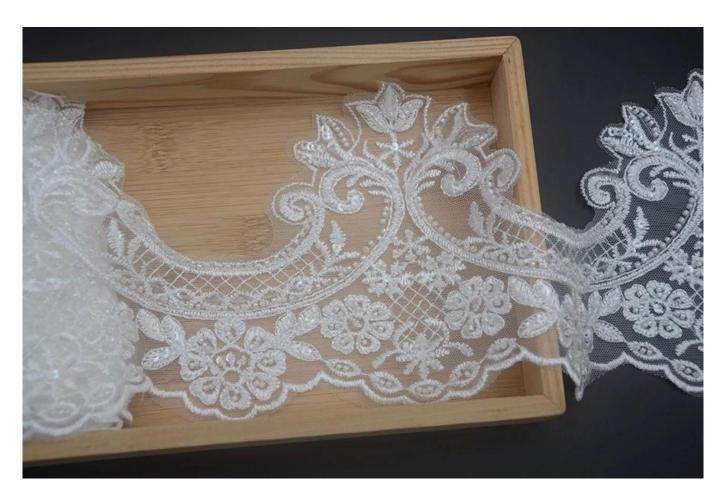

# Beaded Metallic Embroidery Lace Trimming Detail Image

Other Style

### APPLICATION

Besides the wedding dress, it also can use for hat and other crafts decoration.