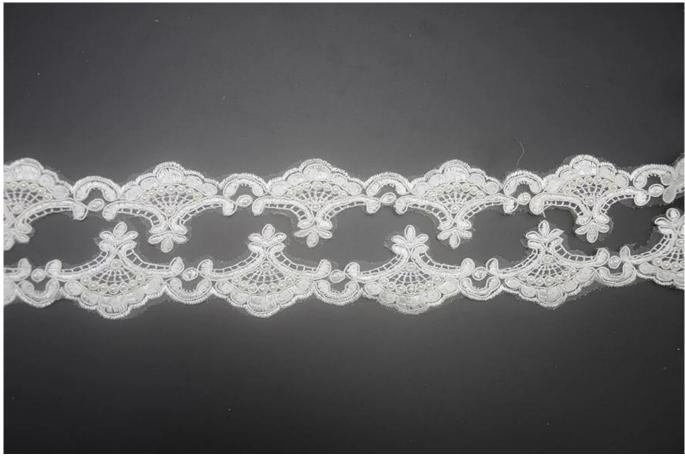

# Beaded Metallic Embroidery Lace Trimming Detail Image

Other Style

### APPLICATION

Besides the wedding dress, it also can use for hat and other crafts decoration.