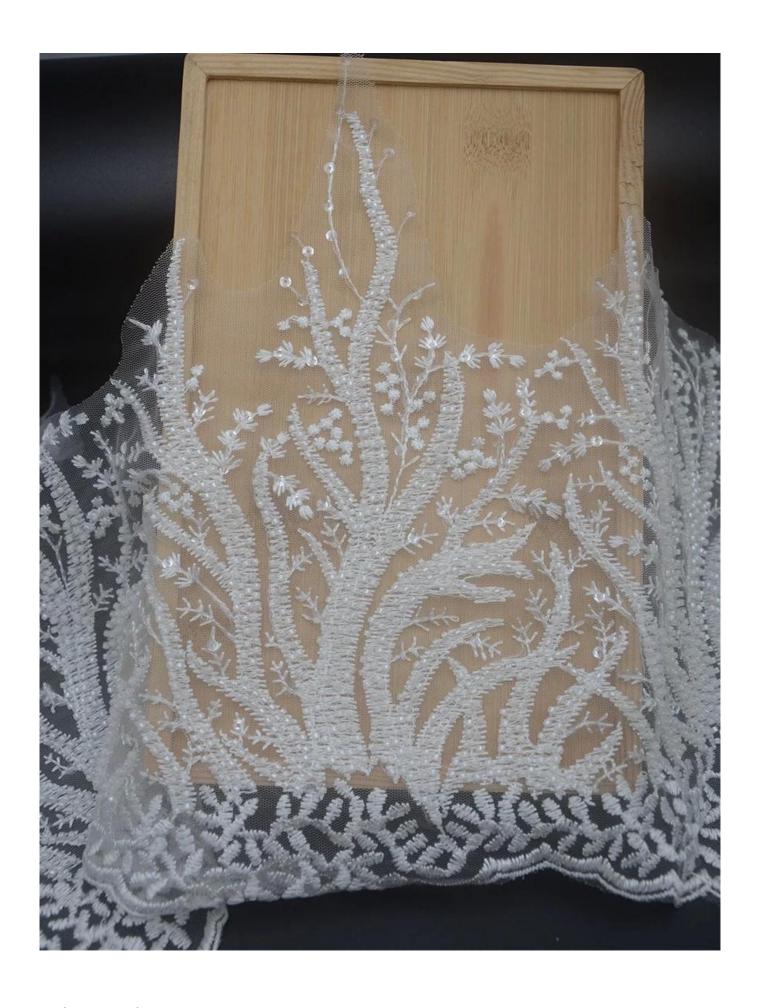

# Beaded Metallic Embroidery Lace Trimming Detail Image

Other Style

### APPLICATION

Besides the wedding dress, it also can use for hat and other crafts decoration.